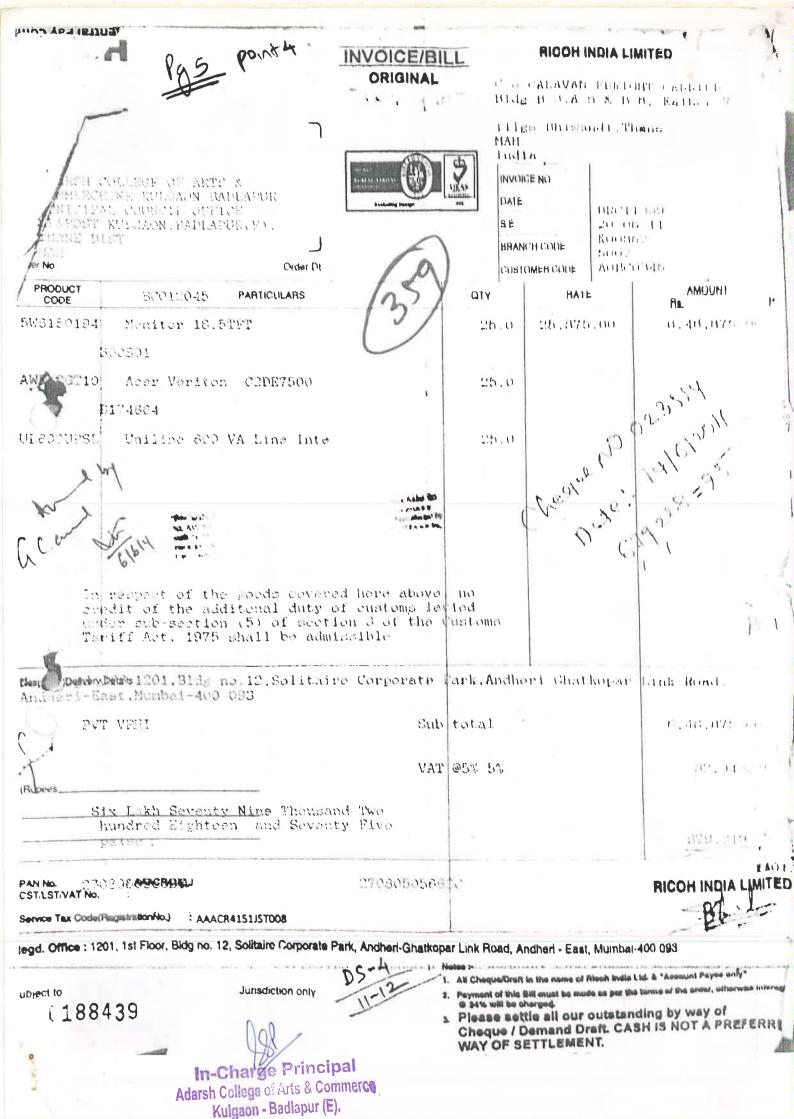

## Register of Dead Stock of

| i.e. name of the Article |                                              |                                 |           |                                      |                                                          |  |  |  |
|--------------------------|----------------------------------------------|---------------------------------|-----------|--------------------------------------|----------------------------------------------------------|--|--|--|
| Sr. No.                  | Authority for purchase and date of purchases | No. of<br>Quantity<br>purchased | Value     | Initial of<br>the Head of<br>office  | Final disposal-number or quantity and nature of disposal |  |  |  |
| 1                        | 2                                            | 3                               | 4         | 5                                    | 6                                                        |  |  |  |
|                          |                                              |                                 |           |                                      | Voucher no 359                                           |  |  |  |
| 1                        | Rich (I) ND.                                 | 25.                             | 679279/   | av                                   |                                                          |  |  |  |
| (2011-12)                | Acer Deektop Pc.                             |                                 | 7         | ,                                    | 7 7                                                      |  |  |  |
|                          |                                              |                                 |           |                                      |                                                          |  |  |  |
|                          |                                              |                                 |           |                                      |                                                          |  |  |  |
| 2.                       | Compu woold.                                 | 20+1                            | 33/2001-  | - W.                                 |                                                          |  |  |  |
| (2017:18)                | 2 server 7 20 H computy                      |                                 | 1         |                                      |                                                          |  |  |  |
| -                        |                                              |                                 |           |                                      |                                                          |  |  |  |
| - 1-17-2-2-              |                                              |                                 |           |                                      |                                                          |  |  |  |
| 3.                       | Computer Emage                               | 9                               | 485001-   | TID                                  | CIQ/19-20/00s.                                           |  |  |  |
| (2019-20)                | 1 Server in ornice                           | ust jerhood                     |           | 411                                  |                                                          |  |  |  |
|                          |                                              |                                 |           |                                      |                                                          |  |  |  |
|                          |                                              |                                 |           |                                      |                                                          |  |  |  |
| 7                        |                                              |                                 |           |                                      |                                                          |  |  |  |
| 4.                       | Cempu woold.                                 |                                 |           |                                      |                                                          |  |  |  |
| (2022-23)                | OS DESKTOP. IN ALSINIV                       | 05                              | 1239101-  | W.                                   | CW 23 +5/22-23                                           |  |  |  |
|                          | Motor monton                                 |                                 |           |                                      |                                                          |  |  |  |
|                          |                                              |                                 |           |                                      |                                                          |  |  |  |
|                          |                                              |                                 |           |                                      |                                                          |  |  |  |
| -5"                      | monitor on Lab / Hs onive                    | 20 /                            | 2634001   | - VI                                 | CW/3887/22-23                                            |  |  |  |
| (2022-23)                | Finger Make & 25 KBM.                        | 25                              |           |                                      |                                                          |  |  |  |
|                          |                                              |                                 |           |                                      |                                                          |  |  |  |
|                          | IBM Server + 3100.                           |                                 | 74285.71  |                                      | Invoice no 919/920                                       |  |  |  |
|                          | N computing office stateon                   |                                 | 7333.33   |                                      | 1,60                                                     |  |  |  |
|                          |                                              |                                 | ×         |                                      |                                                          |  |  |  |
|                          |                                              |                                 |           | 100                                  |                                                          |  |  |  |
|                          |                                              |                                 | In-C      | harge Prin                           | cipal                                                    |  |  |  |
|                          |                                              |                                 | Adarsh Co | ollege of Arts &<br>Igaon - Badlapur | Commerce                                                 |  |  |  |
| and the same             |                                              |                                 | KU        | iyayii - Daulapui                    | N-P                                                      |  |  |  |